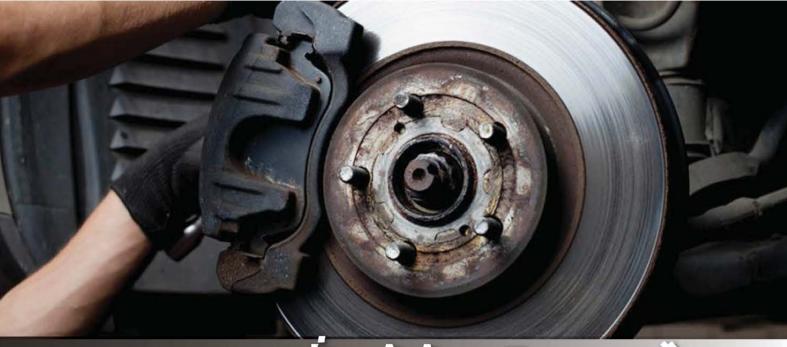

### อาการเบรก "สั่น..สู้เท้า" เกิดจากอะไร?

อุปกรณ์ห้ามล้อรถ หรือที่เรียกว่า "เบรก" เป็นชิ้นส่วนเล็กๆ แต่มีความหมายกับความปลอดภัยของพู้ขับขี่ และพู้ร่วมเดินทางเป็นอย่างมาก ระบบ เบรกจึงกือเป็นสิ่งสำคัญส่วนหนึ่ง ในการช่วยหยุดรถทั้งในสถานการณ์ปกติ และสถานการณ์ถูกเฉิน ดังนั้นคุณจึงไม่ควรมองข้ามความปลอดภัยอย่าง เด็ดขาด เมื่อเท้าแตะเบรกแล้วเกิดอาการพิดปกติต้องรีบเช็คทันที!!!

อาการเหยียบเบรกแล้ว "สั่น..สู้เท้า" ก็เป็นอีกสาเหตุที่ต้องนำรถเข้าไปตรวจเช็ค โดยพู้ขับรถพอจะกาดเดาอาการได้เบื้องต้นเมื่อตอนเหยียบเบรก แล้วแบ้นเบรกสั่น สะท้านมายังพ่าเท้า และลุกลามไปถึงพวงมาลัยรถ ส่วนสาเหตุเกิดจากอุปกรณ์ชิ้นส่วนใดชำรุดนั้น ลองอ่านให้จบแล้วคุณจะได้ประโยชน์ ไม่มากก็น้อย

#### สาเหตุเบรก "สั่น..สู้เท้า" มีดังนี้

- คาลิปเปอร์เบรกมำรุด ระบบภายในอาจเกิดเป็นสนิมเกาะตัวจนขยับไม่ได้ ก็จะสั่นสู้เท้า ควรให้ม่างดอดออกมาล้าง แล้วใส่จารบีใหม่
- จานเบรกเกิดการพิดรูปทรง เช่น คด โก่ง เอียง ทำให้พ้าเบรกเกิดการจับตัวไม่สม่ำเสมอ เมื่อเราเอาเท้าเหยียบแบ้นเบรกจึงเกิดการ สั่นสู้เท้าขึ้นมา อาการนี้จะหายไปหากคุณเจียรจานพิวหน้าให้เรียบ หรือหากจานเบรกบางมากก็แนะนำเปลี่ยนจานใหม่ราคาต่างกันประมาณ หลักพันตันๆ แล้วแต่รุ่นยี่ห้อ

#### การเจียรจานเบรก มีอยู่ 2 แบบ คือ

- เจียรจานด้วยแท่นเจียร เป็นการกอดจานเบรกออกจากตัวรถเพื่อนำไปเข้าเครื่องเจียร มีค่าใช้จ่ายประมาณล้อละ 200 บาท
- เจียรจานประชิดล้อ เป็นการเจียรแบบไม่ต้องถอดจานเบรกออกจากรถนำเครื่องเจียรวางประชิดจานเบรก แล้วทำการเจียร แต่มีค่าใช้จ่ายมาก กว่าแบบแรกประมาณล้อละ 400 บาท

#### สังเกตอย่างไรหากต้องการเจียรจานหรือเปลี่ยนจานเบรก

- จานเบรทมีการสึกหรอมีร่องเป็นเส้น และโก่ง เอียง
- จานมีเบรกมีสีน้ำเงินเข้ม ซึ่งเกิดจากความร้อนสะสม และการใช้งานอย่างรนแรงทำให้จานเสื่อมสภาพ
- จานเบรกมีสนิมเกาะติดแน่นอย่างกาวธ

นอกจากจานเบรก พ้าเบรก คาลิปเปอร์เบรก สายอ่อนเบรกก็มี ความสำคัญ หากเกิดการแตกร้าวรั่วซึมก็ต้องเปลี่ยนทันที อย่าลืมว่า ระบบเบรกคือชิ้นส่วนสำคัญสำหรับชีวิตคุณ ไม่ใช่เพียงอาการสั่นสู้เก้า เท่านั้น หากสงลัยว่าพิดปกติก็ควรให้ช่างพู้ชำนาญการเช็คโดยทันที