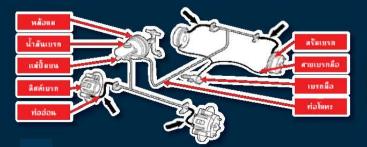

### อาการเบรก "สั่น..สู้เท้า" เกิดจากอะไร?

อุปกรณ์ห้ามล้อรถ หรือที่เรียกว่า "เบรก" เป็นชิ้นส่วนเล็กๆ แต่มีความหมายกับความปลอดภัยของพู้ขับขี่ และพู้ร่วมเดินทางเป็นอย่างมาก ระบบ เบรกจึงกือเป็นสิ่งสำคัญส่วนหนึ่ง ในการช่วยหยุดรถทั้งในสถานการณ์ปกติ และสถานการณ์ถูกเฉิน ดังนั้นคุณจึงไม่ควรมองข้ามความปลอดภัยอย่าง เด็ดขาด เมื่อเท้าแตะเบรกแล้วเกิดอาการพิดปกติต้องรีบเช็คทันที!!!

อาการเหยียบเบรกแล้ว "สั่น..สู้เท้า" ก็เป็นอีกสาเหตุที่ต้องนำรถเข้าไปตรวจเช็ค โดยพู้ขับรถพอจะกาดเดาอาการได้เบื้องต้นเมื่อตอนเหยียบเบรก แล้วแบ้นเบรกสั่น สะท้านมายังพ่าเท้า และลุกลามไปถึงพวงมาลัยรถ ส่วนสาเหตุเกิดจากอุปกรณ์ชิ้นส่วนใดชำรุดนั้น ลองอ่านให้จบแล้วคุณจะได้ประโยชน์ ไม่มากก็น้อย

#### สาเหตุเบรก "สั่น..สู้เท้า" มีดังนี้

- คาลิปเปอร์เบรกมำรุด ระบบภายในอาจเกิดเป็นสนิมเกาะตัวจนขยับไม่ได้ ก็จะสั่นสู้เท้า ควรให้ม่างดอดออกมาล้าง แล้วใส่จารบีใหม่
- จานเบรกเกิดการพิดรูปทรง เช่น คด โก่ง เอียง ทำให้พ้าเบรกเกิดการจับตัวไม่สม่ำเสมอ เมื่อเราเอาเท้าเหยียบแบ้นเบรกจึงเกิดการ สั่นสู้เท้าขึ้นมา อาการนี้จะหายไปหากคุณเจียรจานพิวหน้าให้เรียบ หรือหากจานเบรกบางมากก็แนะนำเปลี่ยนจานใหม่ราคาต่างกันประมาณ หลักพันตันๆ แล้วแต่รุ่นยี่ห้อ

นอกจากจานเบรก พ้าเบรก คาลิปเปอร์เบรก สายอ่อนเบรกก็มี ความสำคัญ หากเกิดการแตกร้าวรั่วซึมก็ต้องเปลี่ยนทันที อย่าลืมว่า ระบบเบรกคือชิ้นส่วนสำคัญสำหรับชีวิตคุณ ไม่ใช่เพียงอาการสั่นสู้เก้า เท่านั้น หากสงลัยว่าพิดปกติก็ควรให้ช่างพู้ชำนาญการเช็คโดยทันที