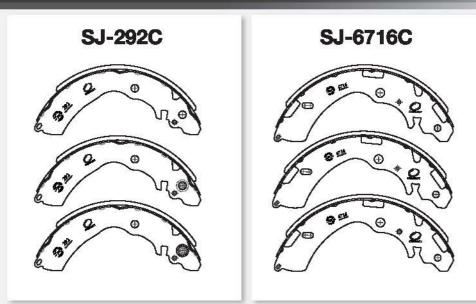

New Model อัพเดกพลิตภัณฑ์ใหม่ ใน Catalog และ Drawing พลิตภัณฑ์ใหม่ ดังนี้

| Model                                                                                                                           | F | R        |
|---------------------------------------------------------------------------------------------------------------------------------|---|----------|
| ท้ามเบรก                                                                                                                        |   |          |
| T/A AVANZA 1.5 E, G, S Ū 2012 - ON                                                                                              |   | SJ-292C  |
| M/S TRITON SINGLE CAB 2WD, 4WD Ū 2015 - ON<br>M/S TRITON MEGA CAB 2WD Ū 2015 - ON<br>M/S TRITON DOUBLE CAB 2WD, 4WD Ū 2015 - ON |   | SJ-6716C |

พลิตกัณฑ์แต่ละรุ่นมีวางจำหน่ายแล้ววันนี้ สอบถามข้อมูลเพิ่มเติมได้ที่พ่ายขายหรือDelivery โทร. 08-2727-5399

**UŠUH IDIŠENOLIIVA ŠING** 53-55 RILLIEST IKODORIOU KORLIVIUSOPI RSDITIV 10100 Instituti : 02 235 8311- 2, 02 235 8314 Institus : 02 235 8310 ASIA COMPACT INDUSTRY CO., LTD. 53-55 Yotha Road, Sampanthawongse, Bangkok 10100, THAILAND. Telephone : 02 235 8311- 2, 02 235 8314 Fax : 02 235 8310 E-mail : sales@aslacompact.com Web site : www.compact-brake.com Facebook: www.facebook.com/compactbrake