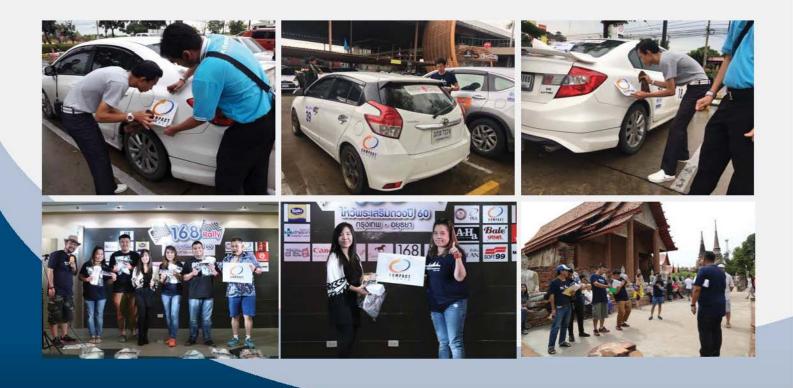

เมื่อเดือนเมษายนที่พ่านมา Compact Brake เรามีกิจกรรม ที่จัดให้กับลูกค้าหลายกลุ่มได้แก่ งาน " Compact Meet & Greet 2017" โดยจัดให้กับกลุ่มคอมแพ็คพรีเปียมเซอร์วิสเซ็นเตอร์ งานนี้มีทั้งการพบปะ พูดคุยตามได่ตั้งธุรกิจที่พ่านมาพร้อมมีงานเลี้ยงสังสรรคในภาคค่ำที่แสนสนุท กับเกมล่ารางวัลและร้องเล่นเต้นรำกันอย่างสนุกสนาน(หน้า 6-7 )

#### คอมแพ็คเบรก รณรงค์การขับขี่ปลอดภัยเส้นทางกรุงเทพฯ – อยุธยา

จิตติมา ศุภมัง หัวหน้าแพนกกิจกรรมและภาพลักษณ์ บริษัท คอมแพ็ค อินเตอร์เนชั่นแนล (1994) จำกัด พู้พลิตและ จัดจำหน่ายพ้าเบรกคอมแพ็ค ร่วมกับ Star Media จัดกิจกรรมรณรงค์การขับขี่ปลอดภัย เพื่อปลูกจิตส่านีกการขับขี่อย่างมีสติ เพื่อลดอุบัติภัยบนก้องถนน และกิจกรรมไหว้พระทำบุณให้กับสมาชิกพู้ร่วมกิจกรรม เล้นทางกรุงเทพฯ – อยุธยา โดยจัดขึ้นระหว่าง วันที่ 1-2 เมษายน 2560

#### คอมแพ็คเบรก จัดงาน Meet&Greet 2017 ให้แก่ศูนฮ์บริการ Compact Premium Service Center

เกษม อิสระพิทักษ์กุล กรรมการพู้จัดการ บริษัท คอมเพ็ค อินเตอร์เนเว็นแนล (1994) จำกัด พู้พลิตและจัดจำหน่ายพำเบรก คอมเพ็ค รวมถึงกลุ่มพู้บริหารของบริษัท จัดงาน " COMPACT Meet & Greet 2017 " ให้กับคูนย์บริการเบรกครบวงจร เพื่อ เพิ่มศักยภาพในการบริการระดับพรีเมียม โดยจัดขึ้นระหว่างวันที่ 8-9 เมษายน 2560 ณ โรงแรมเมอเวนพิค สยาม พัทยา จังหวัดชลบุรี

โดยศูนย์บริการ Compact Premium Service Center นี้ เป็นศูนย์บริการในการเปลี่ยนพ้าเบรกคอมแพ็คครบวงจร ลูกค้า สามารถเข้ามาเพื่อทำการเปลี่ยนเบรก และเจียรจานเบรก พร้อมกั้งการดูแลติดตามการใช้งานจากทีมช่างพู้ชำนาญงาน เป็นอีกช่องทาง หนึ่งที่คอมแพ็คต้องการจะเข้าถึงลูกค้าพู้ใช้รถทั่วไปโดยตรงเพื่อการพัฒนาพ้าเบรกที่ตรงใจกับทุกคนต่อไป

#### บริษัท คอมแพ็ค อินเตอร์เนชั่นแนล (1994) จำกัด ร่วมสนับสนุน การแข่งขันบาสเกตบอลการกุศล " เพื่อนช่วยเพื่อน ครั้งที่ 2 "

บริษัท คอมเพ็ก อินเตอร์เนชั่นแนล (1994) จำกัด ร่วมสนับสนุนการแข่งขันบาสเกตบอล ทีม CoreBas และ ทีมGRPP เป็น ทีมบาลเกตบอลของชมรมพู้ใช้รถยนต์ จัดการแข่งขันบาสเกตบอลการกุกลเพื่อนำรายได้มอบให้เพื่อนสมาชิกของกลุ่มที่ประสบอุบัติเหตุ ทางรถยนต์ ภายใต้กิจกรรม "เพื่อนช่วยเพื่อน ครั้งที่2" นี้ เมื่อวันที่ 21 พฤษภาคมที่พ่านมา

### ดอบแพ็คเบรก "คาราวาน แรลลี่ ย้อนวัน ย้อนวัย เที่ยวง่าย...ได้พลังความสุขตามรอยรัชกาลที่ 9"

คอมแพ็คเบรก ร่วมกับรายการ GPS เส้นทางโฟกัส สนับสนุนโครงการ "การาวาน แรลลี่ ย้อนวัน ย้อนวัย เที่ยวง่าย ....ได้พลังความสุขตามรอยรัชกาลที่ 9" เพื่อเป็นการส่งเสริมการ ท่องเที่ยวและเป็นการประชาสัมพันธ์การท่องเที่ยวในประเทศไทย รวมถึงการมีส่วนร่วมในการช่วยเหลือพู้ประกอบการและประชาชน ในพื้นที่ และพลักดันให้เศรษฐกิจไทยมีโอกาสพื้นตัวและกระจาย รายได้ไปสู่ก้องกิ่นมากขึ้นโดยได้รับความร่วมมือจากหน่วยงานต่าง ๆ ทั้งกาครัฐ ภาคเอกชน และสื่อมวลชน โดยการจัดกิจกรรมดังกล่าวมี พู้เข้าร่วมโครงการ เส้นทาง กรุงเทพฯ-ปราจีนบุรี วันเสาร์-อาทิตย์ ที่ 20-21 พฤษภาคมที่พ่านมา