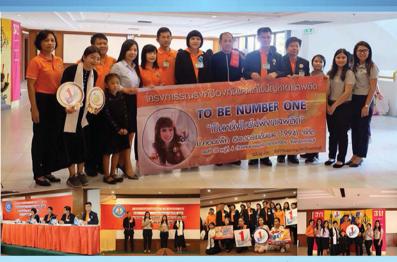

## คอบแพ็ก เบรก รวมพลคน TO BE NUMBER ONE "เป็นหนึ่ง โดยโม่พึ่งยาเสพติด" เช้าร่วมประกวดจังหวัด/ชมรม TO BE NUMBER ONE ระดับภาคกลางและภาคตะวันออก

คณะทำงานเขมรบ TO BE NUMBER ONE บริษัท คอมเพ็ก อินเตอร์เนเง็นแนล(1994) จำกัด เข้าร่วม ประกวดจังหวัด TO BE NUMBER ONE ระดับภาคถลางและภาคตะวันออก ประจำปี 2561 โดยมีนางฉัตรพร ราษฎร์ดุษดี พู้อำราชการจังหวัดเพชรบุรีและคณะกรรมการ TO BE NUMBER ONE จังหวัดเพชรบุรี ประกอบ ด้วยนายแพทย์เพชรฤกษ์ แทนสวัสดี์ นายแพทย์สาธารณสุขจังหวัดเพชรบุรี, นางบัลลิกา แทนสวัสดี์ ประธาน ชมรมแม้บ้านสาธารณสุข สาขาจังหวัดเพชรบุรี และศึกษาธิการจังหวัด นำทีมพู้เข้าแข่งขัน TO BE NUMBER ONE กูเประเภทเข้าร่วมการประกวดจังหวัดและชมรบ TO BE NUMBER ONE ระดับภาคถลางและภาคตะวันออก ประจำปี 2561 ณ โรงแรม แอมบาสเดอร์ ซีตี้ จอมเทียน พัทยา จังหวัดชลบุรี เมื่อจันที่ 13 มีนาคม 2561

สำหรับ โครงการ TO BE NUMBER ONE ในกูลกระหม่อมหณิงอุบลรัตนราชกันณา สิริวัฒนาพรรณวดี จัดการประกวดพลงานจังหวัดและชมรบ TO BE NUMBER ONE ระดับภาคกลางและตะวันออก ซึ่งเป็นการ ประกวดภาคที่ 4 ประจำปี 2561 ในโอกาลนี้ ปลัดกระทรวงแรงงาน (นายจรินทร์ จักกะพาก) พู้แทนท่าหน้าที่ ประธานในพิธีประกาศพลและมอบรางวัลพระธาชกานการประกวดพลงานโครงการ TO BE NUMBER ONE ระดับ ภาคกลางและตะวันออก ได้เชิดมรบพู้บริหารและพู้เข้าประกวดทุกคนได้น้อมระลึกถึงพระมหากรุณาธิคุณของกุล กระหม่อมหณิงอุบลรัตนระหวัดมาล สิริวัฒนาพรรณวดี องค์ประธานโครงการที่กรงทุ่มเกตรงงานโครงการ TO BE NUMBER ONE อย่างต่อเชื่อง จนเข้าสู่ปีที่ 16 ในปี และยังคงมีพระปณิธานนุ่งนั้นที่จะกรงงาน เพื่อ บ้องกันและเกี้ขบัณหายา แสพติด ให้กับประเทศเจตีอ่อไป